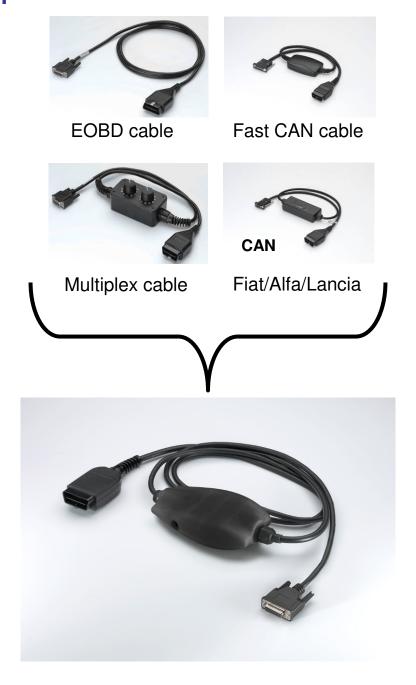

This cable is now also available as an accessory for the standard ContiSys OBD Kit.

The iMux cable supports all functionalities of the EOBD and Multiplex cable as well as the two accessories, Fast CAN cable and Fiat/Alfa/Lancia CAN cable.

## The iMux cable

→ 4 in 1

Continental Trading GmbH D-65824 Schwalbach | Germany E-Mail: contisys-diag@vdo.com PI ContiSys OBD 015 | 02.2010